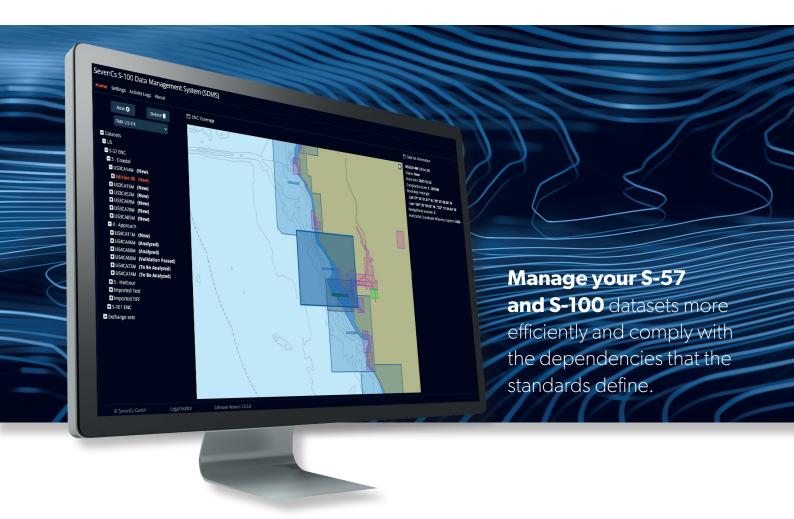

# S-100 Data Management System (SDMS)

Viewing, analyzing and managing S-57 and S-100 data products and their referenced Support Files

**The S-100 Data Management System (SDMS)** is designed to help organizations manage their S-57/S-100 datasets more efficiently and comply with the dependencies that the standards define. You can apply predefined workflows to keep the process of ENC quality assurance as consistent with the standards' requirements as possible.

## S-100 DATA MANAGEMENT SYSTEM (SDMS) FEATURES:

- Status-driven management system for S-100 processing workflows
- Workflow Management based on the S-57 and S-100 standards
- Database, Application Server, Web User Interface
- User Management
- Works as a cloud service or in a local network and can also be used on a desktop computer
- The integrated Validation Module interacts with 7Cs Analyzer
- Focus on 'after-production' steps
- Support and storage for S-57 and S-101 data products
- Log provides User Activity Reporting