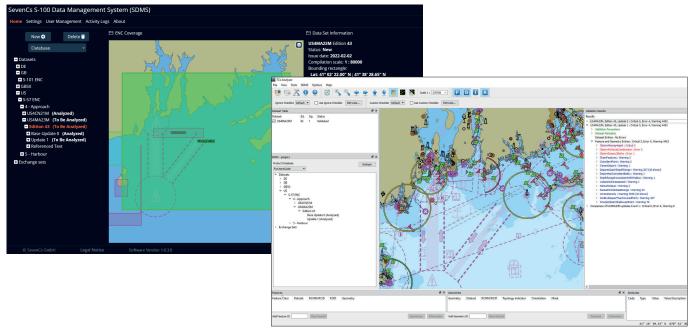

Interaction of S-100 Data Management System and 7Cs Analyzer

Core Module plus multiple functional modules

## S-100 DATA MANAGEMENT SYSTEM (SDMS) FEATURES:

- Status-driven management system for S-100 processing workflows
- Workflow Management based on the S-57 and S-100 standards
- Database, Application Server, Web User Interface
- User Management
- Works as a cloud service or in a local network and can also be used on a desktop computer
- The integrated Validation Module interacts with 7Cs Analyzer
- Focus on 'after-production' steps
- Support and storage for S-57 and S-101 data products
- Log provides User Activity Reporting