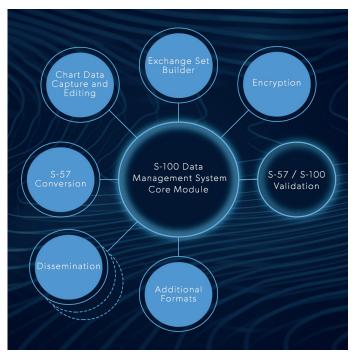

## SCALABILITY THROUGH MODULARITY:

The scalability of the SDMS is achieved by its modular architecture; modularity makes easy upgrades to greater functionality possible in the near future. The respective functional modules will be extended step-by-step, to cover other tasks beyond chart data validation (see below).

#### **CORE MODULE:**

The system is comprised of a Core Module that controls the individual processes, takes care of the user rights management, and steers the workflows.

#### **FUNCTIONAL MODULES:**

Additional functional modules take over the individual tasks; the tasks include validation, visualization, and data import in the current version; data conversion and data encryption will follow in the next version of SDMS. These modules can be added to the Core Module separately; so, if your organisation needs to do so, it will be able to extend the functionality at any time.